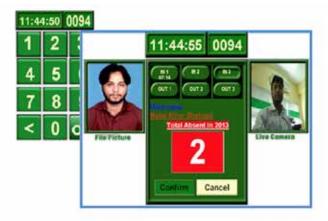

## Main features

- a) Allows the employee to enter his ID when punching in or out. The system takes a picture of the employee while punching and automatically sends a notification to the supervisor and related departments as configured by management.
- b) Allow users to register any number of employees.
- c) Easy posting of registered asset.
- d) Allow users to define work schedules for employees and
- e) Define punching terminals access rules.
- f) Block or unblock certain employees from punching while displaying custom messages.
- g) Define early arrival rules with the ability to display custom messages.
- h) Define late arrival rules.
- i) HR staff can view missing attendance entries and the ability to correct them.
- j) HR staff can add notes for attendance entries.
- k) The system sends real time pop-up notification of employees' In/ Out to pre-defined supervisors/ managers.