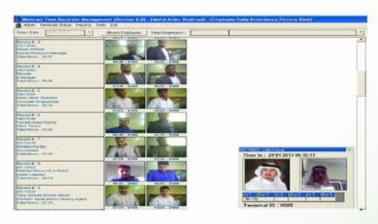

- I) The system is fully integrated with our Payroll module.
- m) Users with access rights can generates reports in different formats (excel, PDF, text) for the following:
- Daily, weekly, or monthly reports for any employee or all employees with the attendance pictures.
- Report for the total working hours for employees showing the total worked hours, overtime, less hours, etc.
- Daily, weekly, or monthly missing attendance reports.
- Terminal Logs report.